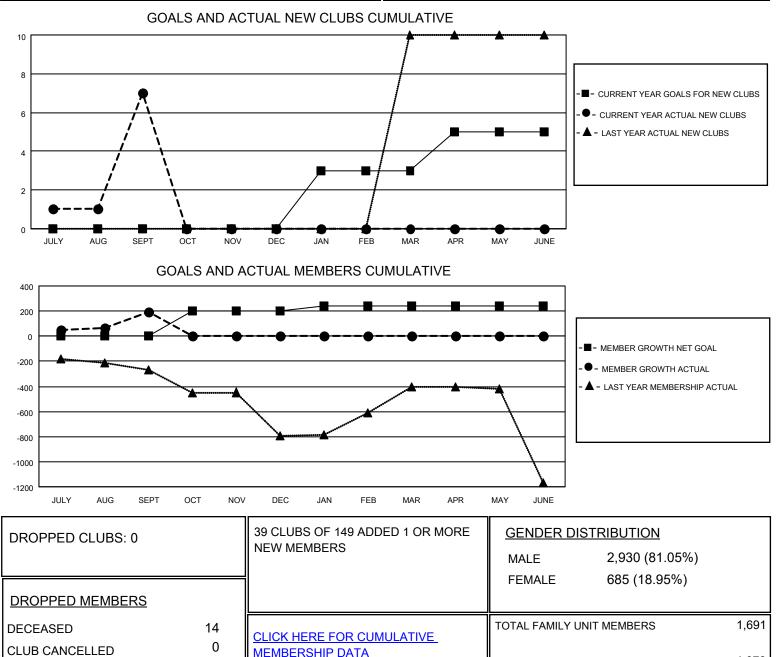

## LOCATION INDIA

District 316 D

Results as of: 9/30/2020

| Clubs                 |               |           |               | Members               |                         |                         |                                                    |
|-----------------------|---------------|-----------|---------------|-----------------------|-------------------------|-------------------------|----------------------------------------------------|
| RESULTS FOR 2020-2021 |               |           |               | RESULTS FOR 2020-2021 |                         |                         |                                                    |
| QUARTER               | NEW CLUB GOAL | NEW CLUBS | DROPPED CLUBS | QUARTER MEM           | IBER GROWTH NET<br>GOAL | MEMBER GROWTH<br>ACTUAL | DROPPED<br>MEMBERS ACTUAL<br>(including transfers) |
| JULY/AUG/SEPT         | 0             | 7         | 0             | JULY/AUG/SEPT         | 0                       | 249                     | 43                                                 |
| OCT/NOV/DEC           | 0             | 0         | 0             | OCT/NOV/DEC           | 200                     | 0                       | 0                                                  |
| JAN/FEB/MAR           | 3             | 0         | 0             | JAN/FEB/MAR           | 40                      | 0                       | 0                                                  |
| APR/MAY/JUNE          | 2             | 0         | 0             | APR/MAY/JUNE          | 0                       | 0                       | 0                                                  |